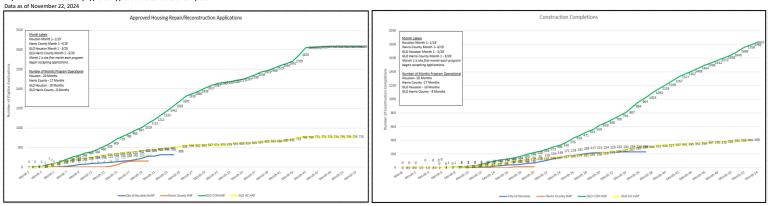

### City of Houston & Harris County Approved Applications & Construction Completion

\*Approved Applications & Construction Completion comparison line graphs are updated monthly.

#### City of Houston & Harris County Approved Applications Summary

#### Data as of November 22, 2024

|                                                              | Harris County | Houston | Total |
|--------------------------------------------------------------|---------------|---------|-------|
| Project Set Up Approved                                      | 775           | 3079    | 3854  |
| PSU – Closed                                                 | 279           | 740     | 1019  |
| PSU – Inactive                                               | 5             | 11      | 16    |
| Approved Pending Builder Assignment                          | 0             | 12      | 12    |
| Pending Builder 1117                                         | 3             | 67      | 70    |
| Pre-Construction Coordination in Process                     | 9             | 56      | 65    |
| Pre-construction Meeting Complete Pending Construction Start | 41            | 206     | 247   |
| Construction Underway                                        | 20            | 114     | 134   |
| Construction Complete                                        | 418           | 1873    | 2291  |