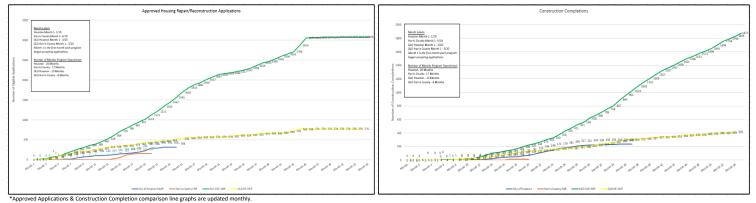

## City of Houston & Harris County Approved Applications & Construction Completion

Data as of December 13, 2024

## City of Houston & Harris County Approved Applications Summary

Data as of December 13, 2024

|                                                              | Harris County | Houston | Total |
|--------------------------------------------------------------|---------------|---------|-------|
| Project Set Up Approved                                      | 775           | 3079    | 3854  |
| PSU – Closed                                                 | 280           | 749     | 1029  |
| PSU – Inactive                                               | 2             | 12      | 14    |
| Approved Pending Builder Assignment                          | 0             | 12      | 12    |
| Pending Builder 1117                                         | 1             | 55      | 56    |
| Pre-Construction Coordination in Process                     | 5             | 41      | 46    |
| Pre-construction Meeting Complete Pending Construction Start | 44            | 189     | 233   |
| Construction Underway                                        | 21            | 113     | 134   |
| Construction Complete                                        | 422           | 1908    | 2330  |