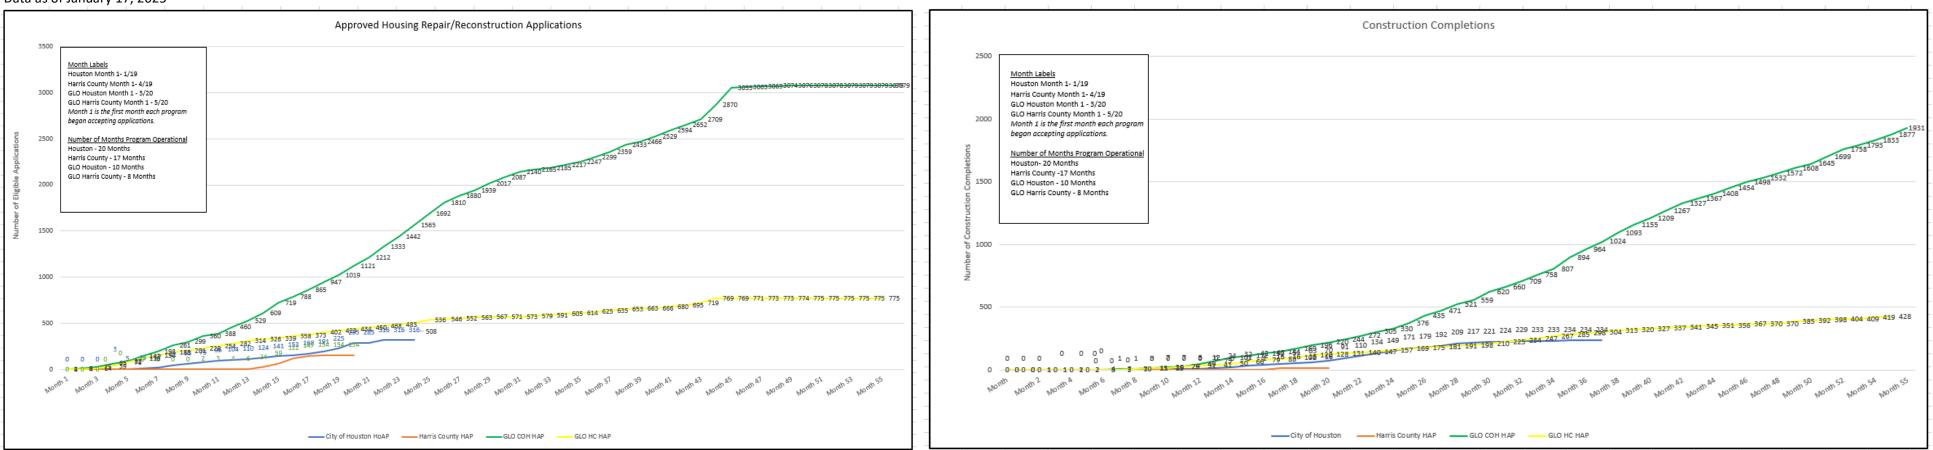

**City of Houston & Harris County Approved Applications & Construction Completion** Data as of January 17, 2025

\*Approved Applications & Construction Completion comparison line graphs are updated monthly.

## City of Houston & Harris County Approved Applications Summary

Data as of January 17, 2025

|                                                              | Harris County | Houston | Total |
|--------------------------------------------------------------|---------------|---------|-------|
| Project Set Up Approved                                      | 775           | 3079    | 3854  |
| PSU – Closed                                                 | 281           | 753     | 1034  |
| PSU – Inactive                                               | 3             | 16      | 19    |
| Approved Pending Builder Assignment                          | 0             | 12      | 12    |
| Pending Builder 1117                                         | 0             | 42      | 42    |
| Pre-Construction Coordination in Process                     | 4             | 35      | 39    |
| Pre-construction Meeting Complete Pending Construction Start | 35            | 151     | 186   |
| Construction Underway                                        | 18            | 116     | 134   |
| Construction Complete                                        | 434           | 1954    | 2388  |