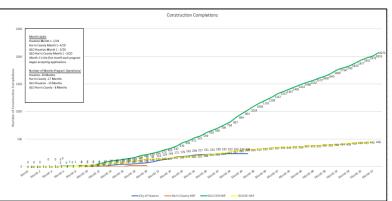

#### City of Houston & Harris County Approved Applications & Construction Completion

Data as of April 11. 2025

<sup>\*</sup>Approved Applications & Construction Completion comparison line graphs are updated monthly.