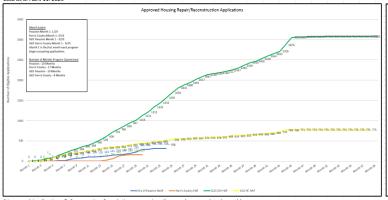

#### City of Houston & Harris County Approved Applications & Construction Completion

Data as of April 11. 2025

### City of Houston & Harris County Approved Applications Summary

Data as of April 11, 2025

|                                                              | Harris County | Houston | Total |
|--------------------------------------------------------------|---------------|---------|-------|
| Project Set Up Approved                                      | 775           | 3082    | 3857  |
| PSU – Closed                                                 | 287           | 778     | 1065  |
| PSU – Inactive                                               | 0             | 12      | 12    |
| Approved Pending Builder Assignment                          | 0             | 0       | 0     |
| Pending Builder 1117                                         | 0             | 3       | 3     |
| Pre-Construction Coordination in Process                     | 1             | 15      | 16    |
| Pre-construction Meeting Complete Pending Construction Start | 6             | 76      | 82    |
| Construction Underway                                        | 29            | 103     | 132   |
| Construction Complete                                        | 452           | 2095    | 2547  |

<sup>\*</sup>Approved Applications & Construction Completion comparison line graphs are updated monthly.